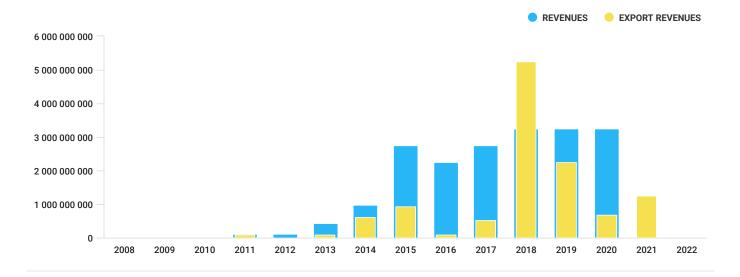

Income, UAH

This analytical indicator shows the share of funds earned as a result of carrying out foreign economic activity in the revenues.

This diagram shows the level of contractor's dependence on the economic situation in the country and risks associated with the termination of export and import operations.