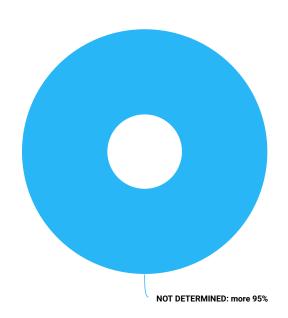

#### Geography, export

**EXPORT REVENUES IN 2021 Y.** 

2021 2020 2019 2018 2017

| Country        | EXPORT REVENUES               | Contractors (quantity) | Operations (quantity) |
|----------------|-------------------------------|------------------------|-----------------------|
| NOT DETERMINED | 1 000 000 000 - 1 500 000 000 | up to 3                | 30 - 35               |