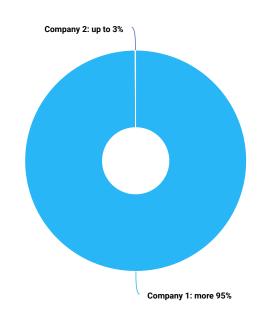

#### TOP-10 contractors, export

~

#### EXPORT REVENUES BY COMPANIES IN 2021 Y.

20212020201920182017

| Contractors                               | EXPORT REVENUES                  | Operations<br>(quantity) |
|-------------------------------------------|----------------------------------|--------------------------|
| Company 1 TRADING COUNTRY: NOT DETERMINED | 1 000 000 000 - 1 500 000<br>000 | 25 - 30                  |
| Company 2 TRADING COUNTRY: NOT DETERMINED | 900 000 - 950 000                | up to 3                  |