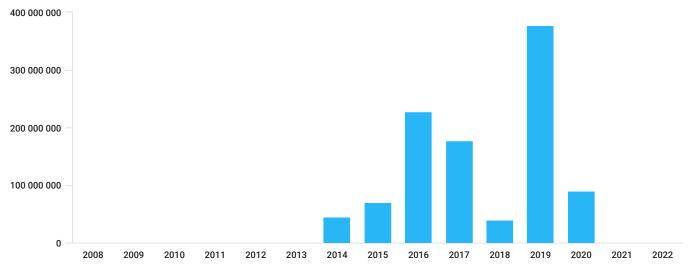

#### Geography, export

**EXPORT REVENUES IN 2021 Y.** 

2021 2020 2019 2018 2017

| Country        | EXPORT REVENUES               | Contractors (quantity) | Operations (quantity) |
|----------------|-------------------------------|------------------------|-----------------------|
| NOT DETERMINED | 1 000 000 000 - 1 500 000 000 | up to 3                | 30 - 35               |