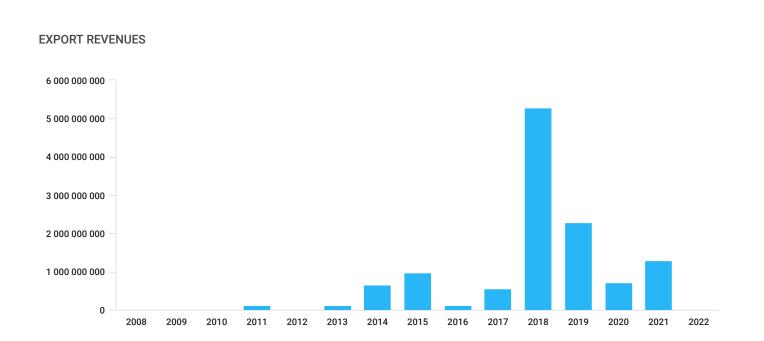

#### **Exports**

#### Geography, export

**EXPORT REVENUES IN 2021 Y.** 

2021 2020 2019 2018 2017

| Country        | EXPORT REVENUES               | Contractors (quantity) | Operations (quantity) |
|----------------|-------------------------------|------------------------|-----------------------|
| NOT DETERMINED | 1 000 000 000 - 1 500 000 000 | up to 3                | 30 - 35               |