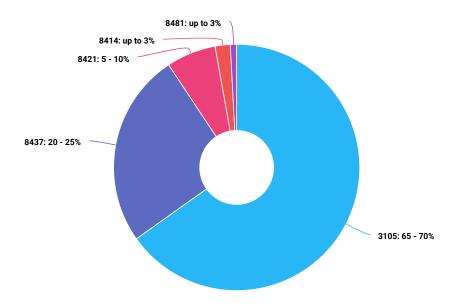

### Categories of goods, import

**~** 

IMPORTS IN 2020 Y.

20202019201820172016

| Ukrainian<br>classification of<br>commodities<br>involved in FEA | Description                                                                                                                                                                                                                                       | Imports, UAH.           |
|------------------------------------------------------------------|---------------------------------------------------------------------------------------------------------------------------------------------------------------------------------------------------------------------------------------------------|-------------------------|
| 3105                                                             | Mineral or chemical fertilisers containing two or three of the fertilising elements nitrogen, phosphorus and potassium; other fertilisers; goods of this chapter in tablets or similar forms or in packages of a gross weight not exceeding 10 kg | 55 000 000 - 60 000 000 |
| 8437                                                             | Machines for cleaning, sorting or grading seed, grain or dried leguminous vegetables; machinery used in the milling industry or for the working of cereals or dried leguminous vegetables, other than farm-type machinery                         | 20 000 000 - 25 000 000 |
| 8421                                                             | Centrifuges, including centrifugal dryers; filtering or purifying machinery and apparatus, for liquids or gases                                                                                                                                   | 5 500 000 - 6 000 000   |
| 8414                                                             | Air or vacuum pumps, air or other gas compressors and fans; ventilating or recycling hoods incorporating a fan, whether or not fitted with filters                                                                                                | 1 500 000 - 2 000 000   |
| 8481                                                             | Taps, cocks, valves and similar appliances for pipes, boiler shells, tanks, vats or the like, including pressure-reducing valves and thermostatically controlled valves                                                                           | 700 000 - 750 000       |