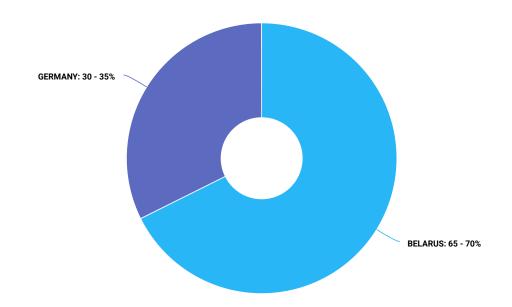

#### IMPORTS IN 2020 Y.

20202019201820172016

| Country | Imports, UAH.           | Contractors (quantity) | Operations<br>(quantity) |
|---------|-------------------------|------------------------|--------------------------|
| BELARUS | 55 000 000 - 60 000 000 | up to 3                | 15 - 20                  |
| GERMANY | 25 000 000 - 30 000 000 | up to 3                | up to 3                  |

# 2020 2019 2018 2017 2016

| Company 2: 30 - 35% |  |                     |
|---------------------|--|---------------------|
|                     |  |                     |
|                     |  | Company 1: 65 - 70% |