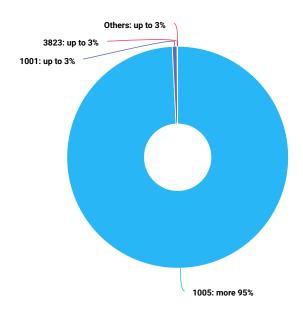

# Categories of goods, export

| Ukrainian<br>classification of<br>commodities<br>involved in FEA | Description                                                                               | EXPORT REVENUES, UAH.         |
|------------------------------------------------------------------|-------------------------------------------------------------------------------------------|-------------------------------|
| 1005                                                             | Maize (corn)                                                                              | 1 000 000 000 - 1 500 000 000 |
| 1001                                                             | Wheat and meslin                                                                          | 8 500 000 - 9 000 000         |
| 3823                                                             | Industrial monocarboxylic fatty acids; acid oils from refining; industrial fatty alcohols | 900 000 - 950 000             |
| Others                                                           | Not specified                                                                             | up to 100 000                 |
| Imports                                                          |                                                                                           | ~                             |